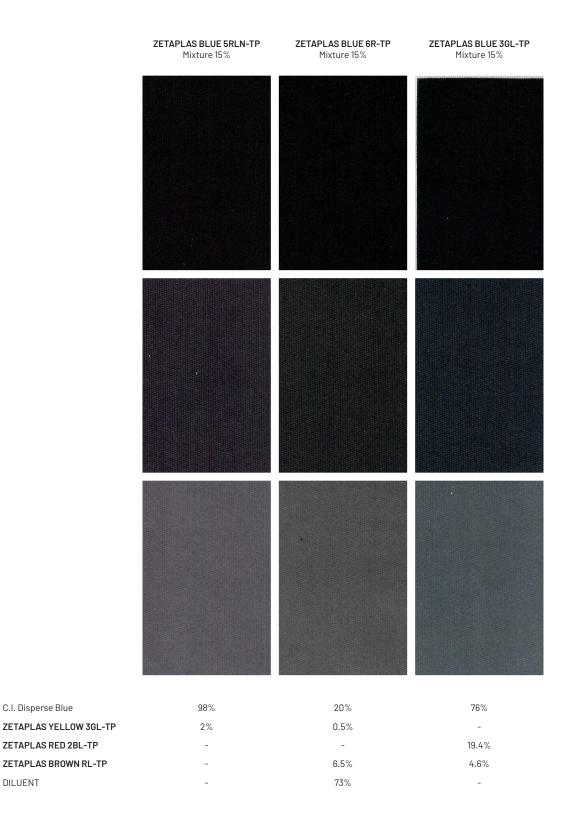

Transfer print on PES 30 sec at 210°C Gravure prints 40µ - 1/2 & 1/4 depth engravings

C.I. Disperse Blue

DILUENT

ZETAPLAS RED 2BL-TP

C.I. Disperse Blue

DILUENT

ZETAPLAS RED 2BL-TP

ZETAPLAS BROWN RL-TP

## ZETAPLAS BLUE 6R-TP MAIN ADVANTAGES

**ZETAPLAS BLUE 6R-TP** represents an impactful alternative to several disperse blue dyes, featuring a lot of properties:

- it is a **bright reddish-shade blue** dye for transfer printing on PES, also brighter than **ZETAPLAS BLUE 5RLN-TP**;
- it is characterized by very strong colour yields and four times stronger than ZETAPLAS BLUE 5RLN-TP or ZETAPLAS BLUE 3GL-TP:
- its shade intensity cannot be achieved with either ZETAPLAS BLUE 5RLN-TP or ZETAPLAS BLUE 3GL-TP combinations, so it is perfect for the production of high strength navies and super blacks;
- its medium rate transfer is very similar to ZETAPLAS BLUE 5RLN-TP or ZETAPLAS BLUE 3GL-TP, so it's very compatible in combinations with ZETAPLAS YELLOW 3GL-TP and ZETAPLAS RED 2BL-TP;
- when used with ZETAPLAS BROWN RL-TP, it makes an economical and tinctorally strong component for the formulation of blacks and other shades.

In special regard to **ZETAPLAS BLUE 6R-TP**, very deep black shades can be achieved, especially those inks involved in sublimatic printing.

Any of the above mentioned dyes can be registered as requested from  $\ensuremath{\mathsf{REACH}}$  regulation.