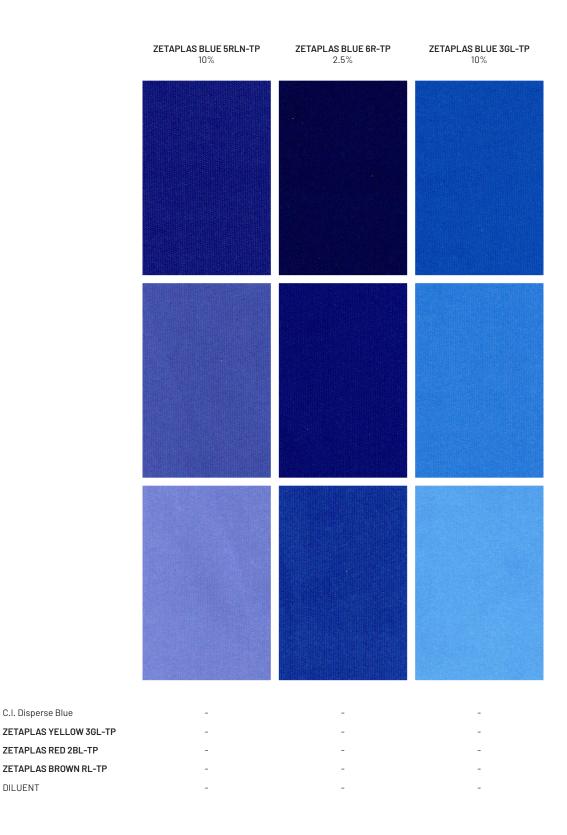

Transfer print on PES 30 sec at 210°C Gravure prints 40µ - 1/2 & 1/4 depth engravings

C.I. Disperse Blue

DILUENT

ZETAPLAS RED 2BL-TP

C.I. Disperse Blue

DILUENT

ZETAPLAS RED 2BL-TP

ZETAPLAS BROWN RL-TP

Transfer print on PES 30 sec at 210°C Gravure prints 40µ - 1/2 & 1/4 depth engravings

C.I. Disperse Blue

ZETAPLAS RED 2BL-TP

C.I. Disperse Blue

DILUENT

ZETAPLAS RED 2BL-TP ZETAPLAS BROWN RL-TP

Transfer print on PES 30 sec at 210°C Gravure prints 40µ - 1/2 & 1/4 depth engravings

C.I. Disperse Blue

ZETAPLAS RED 2BL-TP ZETAPLAS BROWN RL-TP

C.I. Disperse Blue

ZETAPLAS RED 2BL-TP

ZETAPLAS BROWN RL-TP