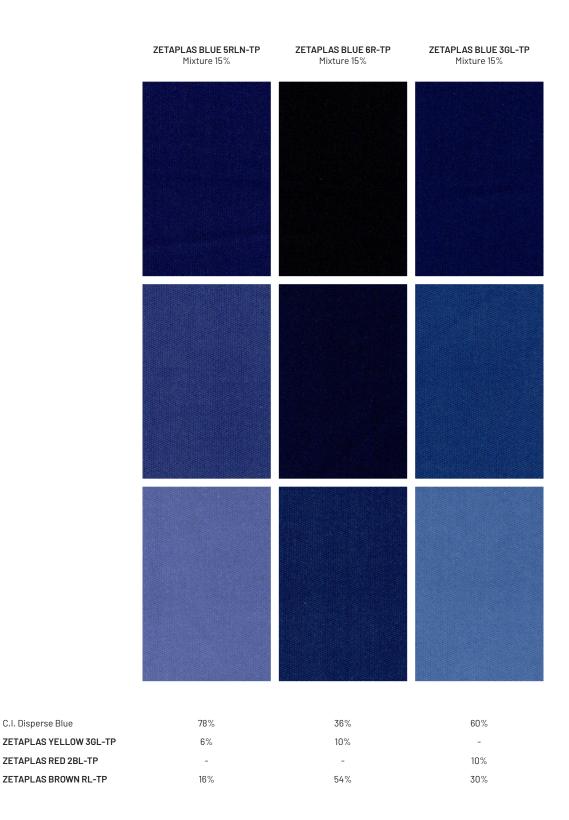

Transfer print on PES 30 sec at 210°C Gravure prints 40µ - 1/2 & 1/4 depth engravings

C.I. Disperse Blue

DILUENT

ZETAPLAS RED 2BL-TP

C.I. Disperse Blue

DILUENT

ZETAPLAS RED 2BL-TP

ZETAPLAS BROWN RL-TP

Transfer print on PES 30 sec at 210°C Gravure prints 40µ - 1/2 & 1/4 depth engravings

C.I. Disperse Blue

ZETAPLAS RED 2BL-TP

C.I. Disperse Blue

DILUENT

ZETAPLAS RED 2BL-TP ZETAPLAS BROWN RL-TP

Transfer print on PES 30 sec at 210°C Gravure prints 40µ - 1/2 & 1/4 depth engravings

C.I. Disperse Blue

ZETAPLAS RED 2BL-TP ZETAPLAS BROWN RL-TP

C.I. Disperse Blue

ZETAPLAS RED 2BL-TP

ZETAPLAS BROWN RL-TP