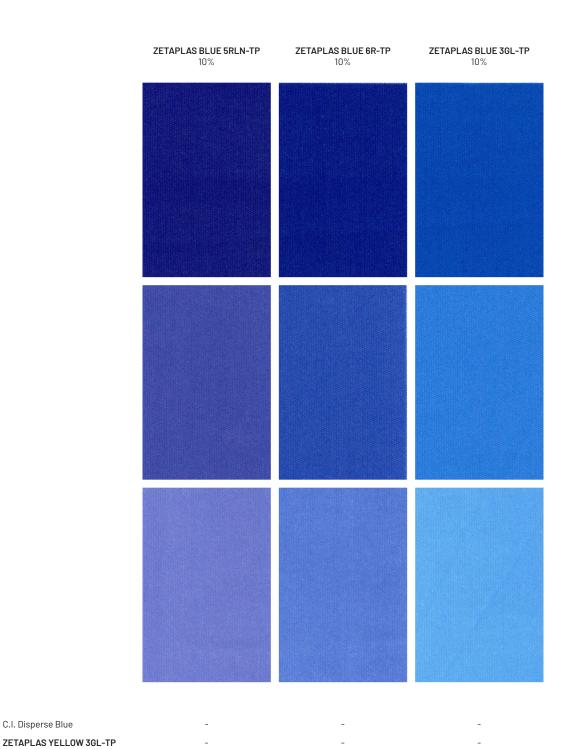

Transfer print on PES 30 sec at 210°C Gravure prints 40µ - 1/2 & 1/4 depth engravings

C.I. Disperse Blue

DILUENT

ZETAPLAS RED 2BL-TP

C.I. Disperse Blue

DILUENT

ZETAPLAS RED 2BL-TP

ZETAPLAS BROWN RL-TP

Transfer print on PES 30 sec at 210°C Gravure prints 40µ - 1/2 & 1/4 depth engravings

C.I. Disperse Blue

ZETAPLAS RED 2BL-TP

C.I. Disperse Blue

DILUENT

ZETAPLAS RED 2BL-TP ZETAPLAS BROWN RL-TP

Transfer print on PES 30 sec at 210°C Gravure prints 40µ - 1/2 & 1/4 depth engravings

C.I. Disperse Blue

ZETAPLAS RED 2BL-TP ZETAPLAS BROWN RL-TP

C.I. Disperse Blue

ZETAPLAS RED 2BL-TP

ZETAPLAS BROWN RL-TP