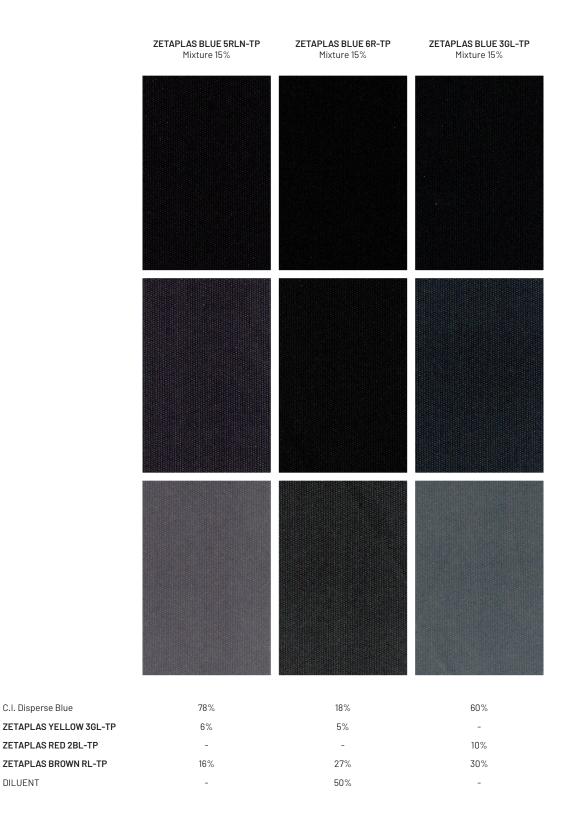

Transfer print on PES 30 sec at 210°C Gravure prints 40µ - 1/2 & 1/4 depth engravings

C.I. Disperse Blue

ZETAPLAS RED 2BL-TP

C.I. Disperse Blue

DILUENT

ZETAPLAS RED 2BL-TP ZETAPLAS BROWN RL-TP

Transfer print on PES 30 sec at 210°C Gravure prints 40µ - 1/2 & 1/4 depth engravings

C.I. Disperse Blue

ZETAPLAS RED 2BL-TP ZETAPLAS BROWN RL-TP

C.I. Disperse Blue

ZETAPLAS RED 2BL-TP

ZETAPLAS BROWN RL-TP