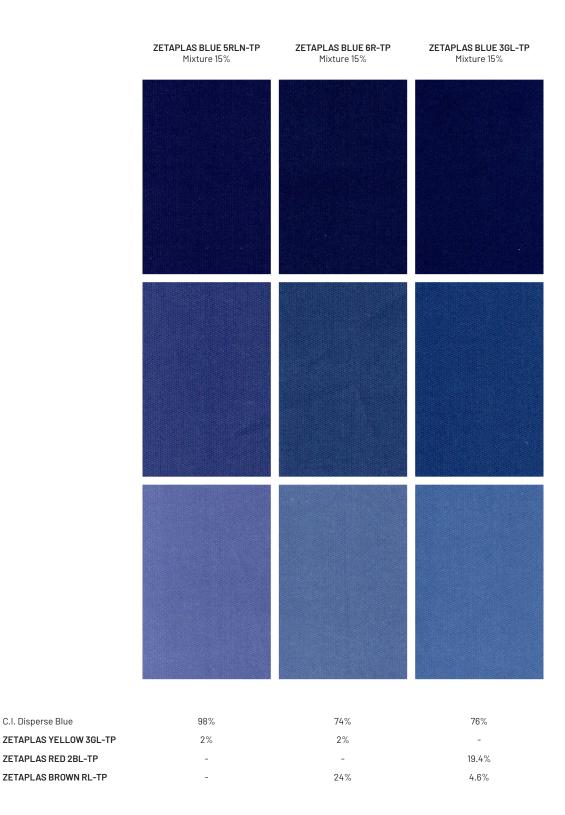

Transfer print on PES 30 sec at 210°C Gravure prints 40µ - 1/2 & 1/4 depth engravings

C.I. Disperse Blue

DILUENT

ZETAPLAS RED 2BL-TP

C.I. Disperse Blue

DILUENT

ZETAPLAS RED 2BL-TP

ZETAPLAS BROWN RL-TP

Transfer print on PES 30 sec at 210°C Gravure prints 40µ - 1/2 & 1/4 depth engravings

C.I. Disperse Blue

ZETAPLAS RED 2BL-TP

C.I. Disperse Blue

DILUENT

ZETAPLAS RED 2BL-TP ZETAPLAS BROWN RL-TP

Transfer print on PES 30 sec at 210°C Gravure prints 40µ - 1/2 & 1/4 depth engravings

C.I. Disperse Blue

ZETAPLAS RED 2BL-TP ZETAPLAS BROWN RL-TP

C.I. Disperse Blue

ZETAPLAS RED 2BL-TP

ZETAPLAS BROWN RL-TP